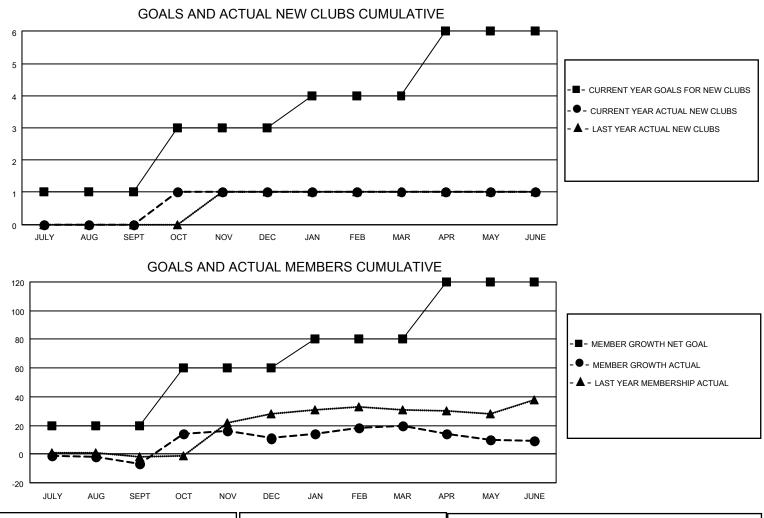

## LOCATION LITHUANIA

District 131

Results as of: 6/30/2022

| Clubs                 |               |           |               | Members               |                        |                         |                                                    |
|-----------------------|---------------|-----------|---------------|-----------------------|------------------------|-------------------------|----------------------------------------------------|
| RESULTS FOR 2021-2022 |               |           |               | RESULTS FOR 2021-2022 |                        |                         |                                                    |
| QUARTER               | NEW CLUB GOAL | NEW CLUBS | DROPPED CLUBS | QUARTER               | BER GROWTH NET<br>GOAL | MEMBER GROWTH<br>ACTUAL | DROPPED<br>MEMBERS ACTUAL<br>(including transfers) |
| JULY/AUG/SEPT         | 1             | 0         | 0             | JULY/AUG/SEPT         | 20                     | 1                       | 8                                                  |
| OCT/NOV/DEC           | 2             | 1         | 0             | OCT/NOV/DEC           | 40                     | 32                      | 14                                                 |
| JAN/FEB/MAR           | 1             | 0         | 0             | JAN/FEB/MAR           | 20                     | 19                      | 10                                                 |
| APR/MAY/JUNE          | 2             | 0         | 0             | APR/MAY/JUNE          | 40                     | 11                      | 22                                                 |